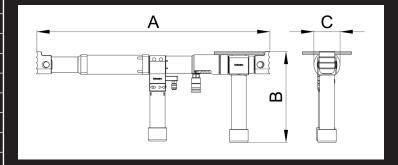

## **Specifications**

| Article number                     |         | 150.006.850    |
|------------------------------------|---------|----------------|
| Model                              |         | HDB 90 ST      |
| Short description                  |         | Door Blaster   |
| Max. working pressure              | bar/Mpa | 720 / 72       |
| Spreading stroke                   | mm      | 40             |
| Pushing stroke                     | mm      | 200            |
| Min. length incl. grip heads       | mm      | 760            |
| Hydraulically extendible           | mm      | 130            |
| Max. length excl. extension pieces | mm      | 930            |
| Max. length incl. extension pieces | mm      | 1230           |
| Max. spreading force               | kN/t    | 51 / 5.2       |
| Max. pushing force                 | kN/t    | 38 / 3.9       |
| Required oil content (effective)   | СС      | 135            |
| Hydraulic system                   |         | Single acting  |
| Weight, ready for use              | kg      | 10.8           |
| Temperature range                  | °C      | -20 +55        |
| Dimensions                         | mm      | 760 x 300 x 85 |