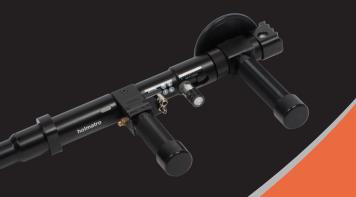

## • Round pushing plate DBP 12

**Standard Supplied With** 

- Rectangular pushing plate DBP 14
- Extension piece DBE 01
- Extension piece DBE 02
- Extension piece DBE 03
- Grip head DBH 21, set of 2
- Grip head DBH 23, set of 2
- Grip head DBH 24, set of 2
- Carrying / storage bag DBC 01