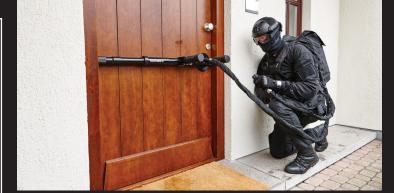

| 760 x 300 x 85 |

## • Round pushing plate DBP 12

**Standard Supplied With** 

- Rectangular pushing plate DBP 14
- Extension piece DBE 01
- Extension piece DBE 02
- Extension piece DBE 03
- Grip head DBH 21, set of 2
- Grip head DBH 23, set of 2
- Grip head DBH 24, set of 2
- Carrying / storage bag DBC 01



#### **Set Components**

| Grip Head DBH 21            | 150.006.574 |
|-----------------------------|-------------|
| Grip Head DBH 23            | 150.182.321 |
| Carrying/storage bag DBC 01 | 150.182.329 |
| Extension Piece DBE 02      | 151.000.038 |
| Extension Piece DBE 01      | 151.000.039 |
| Push Plate DBP 14           | 151.000.040 |
| Push Plate DBP 12           | 151.000.041 |
| Extension Piece DBE 03      | 151.000.649 |
| Grip Head DBH 24            | 151.000.658 |



### **Required Accessories**

| Door Blaster Pack HDB P 240 ST          | 150.182.313 |
|-----------------------------------------|-------------|
| Door Blaster Pack HDB P 240 ST WO       | 151.000.748 |
| Door Blaster Pack HDB P 240 ST - CGA    | 158.182.081 |
| Door Blaster Pack HDB P 240 ST WO - CGA | 159.000.139 |